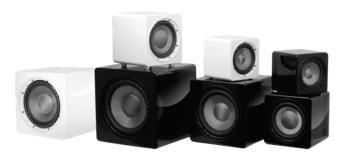

The Episode Evolution Series represents a premier approach to subwoofer design. Engineering expertise meets pure power in a sealed design that produces highly accurate sound, deep bass, and premium performance. Encased in a beautiful high-gloss cabinet, these compact subwoofers can be hidden away in tight spaces or proudly displayed.

| Evolution Series Subwoofer   Up to 720W     |                                                               |                                                               |                                                               |                                                               |
|---------------------------------------------|---------------------------------------------------------------|---------------------------------------------------------------|---------------------------------------------------------------|---------------------------------------------------------------|
|                                             | ES-SUB-EVO12-700                                              | ES-SUB-EVO10-450                                              | ES-SUB-EVO8-250                                               | ES-SUB-EVO6-200                                               |
| Adjustments                                 | Volume, Crossover<br>Frequency, Phase Control,<br>Auto/On/Off |
| Colors Available                            | Gloss Black                                                   | Gloss Black or Gloss White                                    | Gloss Blackk or Gloss White                                   | Gloss Black or Gloss White                                    |
| Connectors                                  | RCA Inputs & Gold Plated<br>5-Way Binding Posts               |
| Dimensions (W x H x D)                      | 14.8" x 15.4" x 16"                                           | 13.1" x 12.5" x 13.7"                                         | 9.8" x 10.4" x 11.1"                                          | 8" x 8.1" x 9.1"                                              |
| Power Peak                                  | 720W                                                          | 480W                                                          | 260W                                                          | 240W                                                          |
| Power RMS                                   | 300W                                                          | 200W                                                          | 110W                                                          | 100W                                                          |
| Weight                                      | 34.6 lbs.                                                     | 25.4 lbs.                                                     | 14.6 lbs.                                                     | 7.5 lbs.                                                      |
| Crossover Frequency                         | 20Hz – 200Hz                                                  | 23Hz – 200Hz                                                  | 26Hz – 200Hz                                                  | 30Hz – 200Hz                                                  |
| Woofer                                      | 12" Woven Fiberglass Cone                                     | 10" Woven Fiberglass Cone                                     | 8" Woven Fiberglass Cone                                      | 6" Woven Fiberglass Cone                                      |
| 5V USB plug for wireless subwoofer receiver | Yes                                                           | Yes                                                           | Yes                                                           | Yes                                                           |